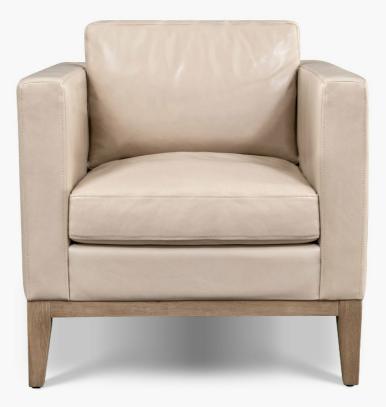

# IRVING CHAIR

SKU: BC50142-RSPC | REFINED SADDLE | PARCHMENT

#### MEASUREMENTS

Width - 29"

Depth - 32"

Height - 31"

Seat -

Width - 20.5"

Depth - 19"

Height - 18"

#### Arm -

Width - 4.25"

Height - 26.75"

### PRODUCT DETAILS

 $\cdot\;$  Hardwood frame and legs with Light Grey Oak finish

- Sinuous spring suspension
- Elastic webbing
- Foam core seat cushions with down-blend

 $\cdot\,$  Available in Refined Saddle and Performance Textured